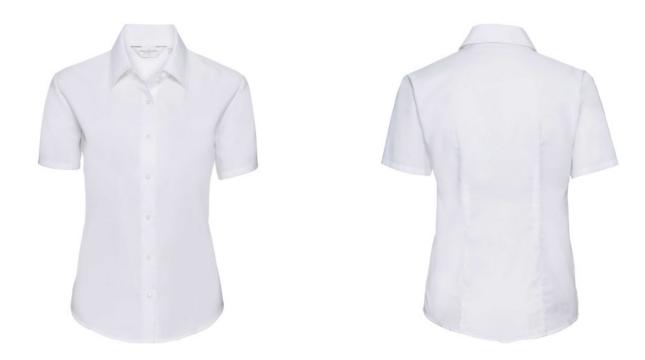

## RUSSELL EASY CARE OXFORD WOMEN'S SHORT SLEEVE SHIRT

## **Specification**

RUSSELL Women's EASY CARE OXFORD Short Sleeve Shirt. Ideal choice for corporate wear because everyone looks good. Classic collar with or without buttons, two buttons on cuff.70% Cotton / 30% Oxford polyester, 130/135 g / m2.Laundry at 40 degrees.EASY CARE - dries quickly, easy to iron white M