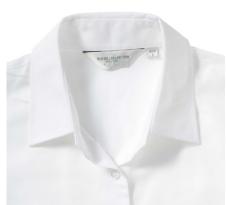

## **Specification**

RUSSELL Women's EASY CARE OXFORD Short Sleeve Shirt. Ideal choice for corporate wear because everyone looks good. Classic collar with or without buttons, two buttons on cuff.70% Cotton / 30% Oxford polyester, 130/135 g / m2.Laundry at 40 degrees.EASY CARE - dries quickly, easy to iron white M